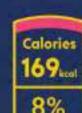

#### **Nutrition Facts**

Serving Size 10 oz Serving Per Container 5

Amount Per Serving

Calories 200 Calories From Fat 200

|                         | % Daily value* |
|-------------------------|----------------|
| Total Fat 10 g          | 35%            |
| Saturated Fat 1.5g      | 11%            |
| Trans Fat 0.0 g         |                |
| Cholesterol 0 mg        | 1%             |
| Sodium 210 mg           | 15%            |
| Total Carbohydrate 15 g | 3%             |
| Dietary Fiber 2 g       | 3%             |
| Sugars 3 g              |                |
| Charles SA Co.          |                |

Vitamin A 3% Vitamin C 3% Calcium 6% Iron

\*Percent Daily values are based on a 2000 calorle diet. Your daily values may be higher or lewer depending on you calorie needs

Calories 2500 1500 Total Fat Less Than 50g 25g
Saturated Fat Less Than 55g 15g
Cholesterol Less Than 35mg 15mg
Sodium Less Than 15mg 50mg
Total Carbohydrate 300g 350g
Dietary Fleber Less Than 20g 40g

Calories per gram

Fat 7 Carbohydrate 8 Protein 6